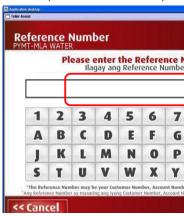

#### **B. BPI OVER-THE-COUNTER (OTC)**

Payment of tuition may be made in any Bank of the Philippine Islands branch via the OTC Facility. BPI account holders or not can pay via this facility.

- 1. Go to the nearest/most convenient BPI Branch.
- 2. In the BPI Express Assist (BEA) machine,
  - 2.1 From the Transaction Selection Menu, select "Bills Payment"
  - 2.2 From the Merchants Selection Menu, select "Other Merchants"
  - 2.3 Enter Reference Number: Student No. plus Student Name (Example: 091079 DIZON, EMMANUEL)
  - 2.4 Select Type of Transaction: Cash or Check Payment
  - 2.5 Enter Amount to be Paid
  - 2.6 Encoded transaction details will be displayed on screen. If correct, tap NEXT. If not, click CANCEL.
  - 2.7 If single transaction, select NO. If multiple transactions, select YES.

#### **BPI Express Assist (BEA) Bills Payment Procedure**

1. Select Bills Payment

3. Enter the 6-digit reference number (The Student's ID No.)

Select "Other Merchants" to pay for Ateneo de Manila University 4. Choose mode of payment