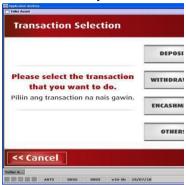

#### **B. BPI OVER-THE-COUNTER (OTC)**

Payment of tuition may be made in any Bank of the Philippine Islands branch via the OTC Facility. BPI account holders or not can pay via this facility.

- 1. Go to the nearest/most convenient BPI Branch.
- 2. In the BPI Express Assist (BEA) machine,
  - 2.1 From the Transaction Selection Menu, select "Bills Payment"
  - 2.2 From the Merchants Selection Menu, select "Other Merchants"
  - 2.3 Enter Reference Number: Student No. plus Student Name (Example: 091079 DIZON, EMMANUEL)
  - 2.4 Select Type of Transaction: Cash or Check Payment
  - 2.5 Enter Amount to be Paid
  - 2.6 Encoded transaction details will be displayed on screen. If correct, tap NEXT. If not, click CANCEL.
  - 2.7 If single transaction, select NO. If multiple transactions, select YES.

- 2.8 Queue Number will be displayed and printed and wait for your number to be flashed on the board.
- 3. Once a teller is available, approach the designated counter that will be flashed on the board next to your Queue Number.
- 4. Teller will ask for the name of the Merchant you wish to pay. Simply state Ateneo de Manila Loyola Schools.
- 5. Hand over the payment to the teller and get your copy of the validated deposit slip as proof of payment.

#### **BPI Express Assist (BEA) Bills Payment Procedure**

1. Select Bills Payment

3. Enter the 6-digit reference number (The Student's ID No.)

Select "Other Merchants" to pay for Ateneo de Manila University 4. Choose mode of payment