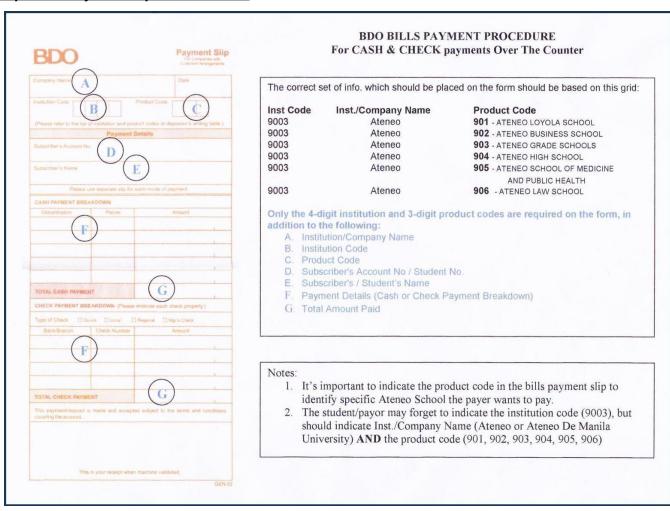

#### B. BDO - OVER-THE-COUNTER (OTC)

Payment of tuition may be made in any Banco de Oro Branch via the OTC Facility. BDO account holder or not can pay via this facility.

- 1. Go to the nearest/most convenient BDO Branch.
- 2. Fill out a "Payment Slip" (see sample below) with the following required details:
  - 2.1 Company Name: Ateneo de Manila University
  - 2.2 Institution Code: 9003
  - 2.3 Product Code: 901 Ateneo Loyola Schools
  - 2.4 Subscriber's Account No.: Student ID Number
  - 2.5 Subscriber's Name: Student's Complete Name
  - 2.6 Payment Details: Cash or Check Payment Breakdown
  - 2.7 Total Amount Paid
- 3. Present the Payment Slip to the BDO teller together with the cash/check payment.
- 4. Once validated, BDO staff will give a validated copy of the payment slip.
- 5. Before leaving, make sure the copy received is validated ( with the same payment details as submitted. This payment slip serves as proof of payment.

\*\*\*Please check the validation of the deposit slip before leaving the Branch; **Ateneo de Manila Loyola School** should reflect on the validated deposit slip and if there's none, have it error correct to the Branch to avoid misposting to the other Merchant.

#### **Sample BDO Payment Slip and Procedure**