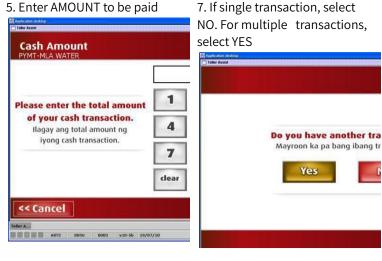

#### **B. BPI OVER-THE-COUNTER (OTC)**

Payment of tuition may be made in any Bank of the Philippine Islands branch via the OTC Facility. BPI account holders or not can pay via this facility.

- 1. Go to the nearest/most convenient BPI Branch.
- 2. In the BPI Express Assist (BEA) machine,
  - 2.1 From the Transaction Selection Menu, select "Bills Payment"
  - 2.2 From the Merchants Selection Menu, select "Other Merchants"
  - 2.3 Enter Reference Number: Student No. plus Student Name (Example: 091079 DIZON, EMMANUEL)
  - 2.4 Select Type of Transaction: Cash or Check Payment
  - 2.5 Enter Amount to be Paid
  - 2.6 Encoded transaction details will be displayed on screen. If correct, tap NEXT. If not, click CANCEL.
  - 2.7 If single transaction, select NO. If multiple transactions, select YES.

- 2.8 Queue Number will be displayed and printed and wait for your number to be flashed on the board.
- 3. Once a teller is available, approach the designated counter that will be flashed on the board next to your Queue Number.
- 4. Teller will ask for the name of the Merchant you wish to pay. Simply state Ateneo de Manila Loyola Schools.
- 5. Hand over the payment to the teller and get your copy of the validated deposit slip as proof of payment.