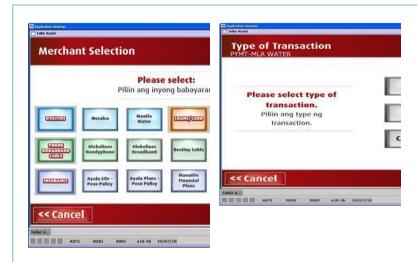

#### **B. BPI OVER-THE-COUNTER (OTC)**

Payment of tuition may be made in any Bank of the Philippine Islands branch via the OTC Facility. BPI account holders or not can pay via this facility.

- 1. Go to the nearest/most convenient BPI Branch.
- 2. In the BPI Express Assist (BEA) machine,
  - 2.1 From the Transaction Selection Menu, select "Bills Payment"
  - 2.2 From the Merchants Selection Menu, select "Other Merchants"
  - 2.3 Enter Reference Number: Student No. plus Student Name (Example: 091079 DIZON, EMMANUEL)
  - 2.4 Select Type of Transaction: Cash or Check Payment
  - 2.5 Enter Amount to be Paid
  - 2.6 Encoded transaction details will be displayed on screen. If correct, tap NEXT. If not, click CANCEL.
  - 2.7 If single transaction, select NO. If multiple transactions, select YES.

#### **BPI Express Assist (BEA) Bills Payment Procedure**

1. Select Bills Payment

3. Enter the 6-digit reference number (The Student's ID No.)

Select "Other Merchants" to pay for Ateneo de Manila University 4. Choose mode of payment