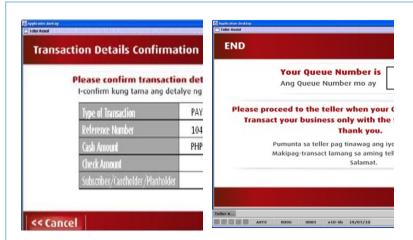

#### **B. BPI OVER-THE-COUNTER (OTC)**

Payment of tuition may be made in any Bank of the Philippine Islands branch via the OTC Facility. BPI account holders or not can pay via this facility.

- 1. Go to the nearest/most convenient BPI Branch.
- 2. In the BPI Express Assist (BEA) machine,
  - 2.1 From the Transaction Selection Menu, select "Bills Payment"
  - 2.2 From the Merchants Selection Menu, select "Other Merchants"
  - 2.3 Enter Reference Number: Student No. plus Student Name (Example: 091079 DIZON, EMMANUEL)
  - 2.4 Select Type of Transaction: Cash or Check Payment
  - 2.5 Enter Amount to be Paid
  - 2.6 Encoded transaction details will be displayed on screen. If correct, tap NEXT. If not, click CANCEL.
  - 2.7 If single transaction, select NO. If multiple transactions, select YES.

- 2.8 Queue Number will be displayed and printed and wait for your number to be flashed on the board.
- 3. Once a teller is available, approach the designated counter that will be flashed on the board next to your Queue Number.
- 4. Teller will ask for the name of the Merchant you wish to pay. Simply state Ateneo de Manila Loyola Schools.
- 5. Hand over the payment to the teller and get your copy of the validated deposit slip as proof of payment.

#### **BPI Express Assist (BEA) Bills Payment Procedure**

1. Select Bills Payment

3. Enter the 6-digit reference number (The Student's ID No.)

Select "Other Merchants" to pay for Ateneo de Manila University 4. Choose mode of payment

5. Enter AMOUNT to be paid

6. Encoded transaction details will be displayed. If correct, tap NEXT. If not, click CANCEL

8. Queue Number will be displayed and printed

For inquiries, visit <a href="http://regcom.ateneo.edu">http://regcom.ateneo.edu</a> or drop us a line on our Facebook page, <a href="Regcom">Regcom's Helpdesk</a>. The Office of the Registrar may also be reached via email or Google Chat using your OBF account at registrar.gbseald@ateneo.edu, registrar.soh@ateneo.edu, registrar.jgsom@ateneo.edu, registrar.sose@ateneo.edu, registrar.soss@ateneo.edu, registrar1.ls@ateneo.edu, registrar2.ls@ateneo.edu, or askregistrar.ls@ateneo.edu. You may also visit http://ateneo.edu/ls/registrar or http://aisisonline.ateneo.edu for announcements.

- 9. Once a teller is available, approach the designated counter that will be flashed on the board next to your Queue Number.
- 10. Teller will ask for the name of the Merchant you wish to pay. Simply state **Ateneo de Manila Loyola Schools (ALSOTC)** and the Payor name to which the receipt will be issued to proceed with the payment.
- 11. Hand over the payment to the teller and receive the validated deposit slip as proof of payment.
- 12. Present the validated copy of the payment slip as you claim the Official Receipt from Ateneo de Manila University authorized representative or Cashier.